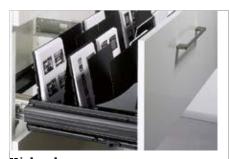

#### Office furniture systems

Hanging file frames Cabinet depth 400 mm Systema Top 2000

Hanging file frames Cabinet depth 600 mm Systema Top 2000

Hanging file frame with infinitely adjustable width Cabinet depth 316 mm Systema Top 2000