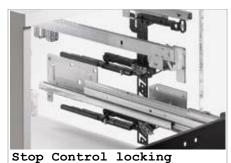

Wide drawer Cabinet depth 400 mm Systema Top 2000

Wide drawer Cabinet depth 600 mm Systema Top 2000

for work station pedestal

system

Systema Top 2000

Stop Control Plus locking system

for work station pedestal Systema Top 2000