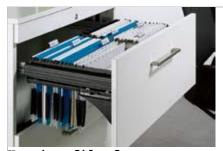

#### Office furniture systems

Hanging file frames Cabinet depth 400 mm Systema Top 2000

Hanging file frames Cabinet depth 600 mm Systema Top 2000

Hanging file frame with infinitely adjustable width Cabinet depth 316 mm Systema Top 2000