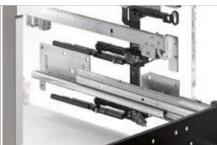

Wide drawer Cabinet depth 400 mm Systema Top 2000

Wide drawer Cabinet depth 600 mm Systema Top 2000

for work station pedestal

system

Systema Top 2000

Stop Control Plus locking system

for work station pedestal Systema Top 2000