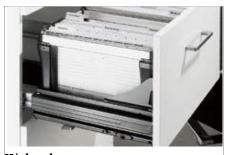

#### Office furniture systems

Hanging file frames Cabinet depth 400 mm Systema Top 2000

Hanging file frames Cabinet depth 600 mm Systema Top 2000

Hanging file frame with infinitely adjustable width Cabinet depth 316 mm Systema Top 2000