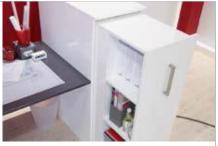

Big Org@Tower Wood

Quadro Compact runner Quadro Big Duplex runner

Mini-pedestal / Caddy

EB 392 mm Systema Top 2000