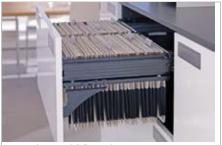

#### Office furniture systems

Hanging file frames Cabinet depth 400 mm Systema Top 2000

Hanging file frames Cabinet depth 600 mm Systema Top 2000

Hanging file frame with infinitely adjustable width Cabinet depth 316 mm Systema Top 2000