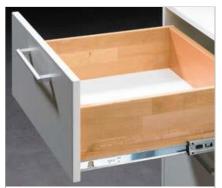

## Drawer systems

File cradle set

InnoTech/-Atira
Adapter for lengthwise railing

Quadro 40 partial extension runner

Arcitech Drawer system
Aluminium rear panel
Aluminium Front panel

Ball-bearing runner KA KA 1730