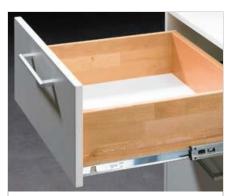

## Drawer systems

File cradle set

InnoTech/-Atira
Adapter for lengthwise railing

Quadro 40 partial extension runner

Arcitech Drawer system
Aluminium rear panel
Aluminium Front panel

Ball-bearing runner KA KA 1730