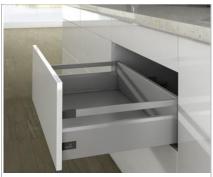

## Drawer systems

File cradle set

InnoTech/-Atira
Adapter for lengthwise railing

Quadro 40 partial extension runner

Arcitech Drawer system
Aluminium rear panel
Aluminium Front panel

Ball-bearing runner KA KA 1730