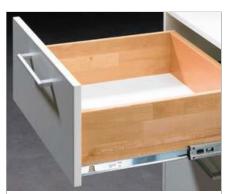

## Drawer systems

File cradle set

InnoTech/-Atira
Adapter for lengthwise railing

Quadro 40 partial extension runner

Arcitech Drawer system
Aluminium rear panel
Aluminium Front panel

Ball-bearing runner KA KA 1730