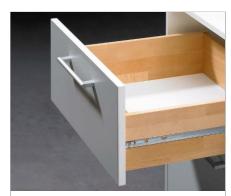

Quadro plugon
Quadro 25 with Silent
System
Quadro 25 with Push to
open
Quadro 25 with Stop
Control

Quadro 25 with EB 23

AvanTech Set

AvanTech sets
System height 077 mm

AvanTech sets
System height 101 mm

AvanTech sets
System height 139 mm