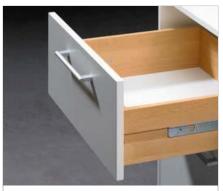

Quadro plugon
Quadro 25 with Silent
System
Quadro 25 with Push to
open
Quadro 25 with Stop
Control

Quadro 25 with EB 23

AvanTech Set

AvanTech sets
System height 077 mm

AvanTech sets
System height 101 mm

AvanTech sets
System height 139 mm